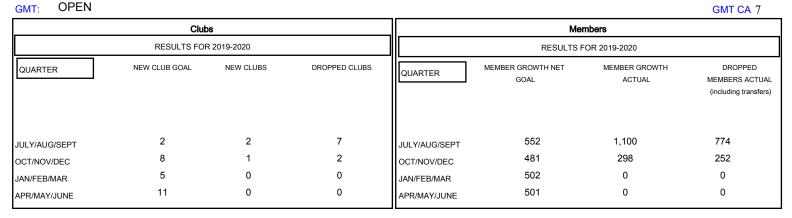

## GMT MONTHLY MEMBERSHIP PROGRESS REPORT

Results as of: 10/31/2019 **LOCATION: AUSTRALIA** 

Multiple District 201

| DROPPED CLUBS: 9 |       | 517 CLUBS OF 1389 ADDED 1 OR MORE<br>NEW MEMBERS | GENDER DISTRIBUTION               |                 |       |
|------------------|-------|--------------------------------------------------|-----------------------------------|-----------------|-------|
|                  |       |                                                  | MALE                              | 19,183 (65.38%) |       |
|                  |       |                                                  | FEMALE                            | 10,160 (34.62%) |       |
| DROPPED MEMBERS  |       |                                                  |                                   |                 |       |
| DECEASED         | 130   | CLICK HERE FOR CUMULATIVE  MEMBERSHIP DATA       | TOTAL FAMILY UNIT MEMBERS         |                 | 4,732 |
| CLUB CANCELLED   | 0     |                                                  | FAMILY MEMBERS PAYING HALF 2 DUES |                 |       |
| OTHER            | 895   |                                                  |                                   |                 | 2,404 |
| TOTAL            | 1,025 |                                                  | DOES                              |                 |       |