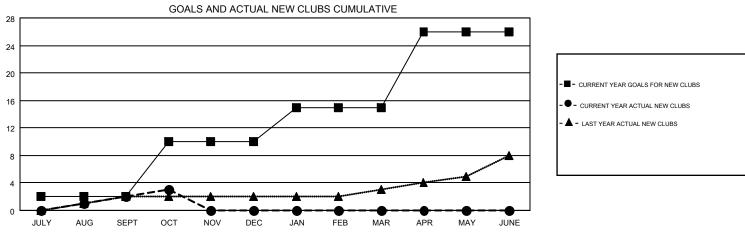

## GMT MONTHLY MEMBERSHIP PROGRESS REPORT

Results as of: 10/31/2019 **LOCATION: AUSTRALIA** 

Multiple District 201

| DROPPED CLUBS: 9 |       | 517 CLUBS OF 1389 ADDED 1 OR MORE<br>NEW MEMBERS | GENDER DISTRIBUTION               |                 |       |
|------------------|-------|--------------------------------------------------|-----------------------------------|-----------------|-------|
|                  |       |                                                  | MALE                              | 19,183 (65.38%) |       |
|                  |       |                                                  | FEMALE                            | 10,160 (34.62%) |       |
| DROPPED MEMBERS  |       |                                                  |                                   |                 |       |
| DECEASED         | 130   | CLICK HERE FOR CUMULATIVE  MEMBERSHIP DATA       | TOTAL FAMILY UNIT MEMBERS         |                 | 4,732 |
| CLUB CANCELLED   | 0     |                                                  | FAMILY MEMBERS PAYING HALF 2 DUES |                 |       |
| OTHER            | 895   |                                                  |                                   |                 | 2,404 |
| TOTAL            | 1,025 |                                                  | DOES                              |                 |       |