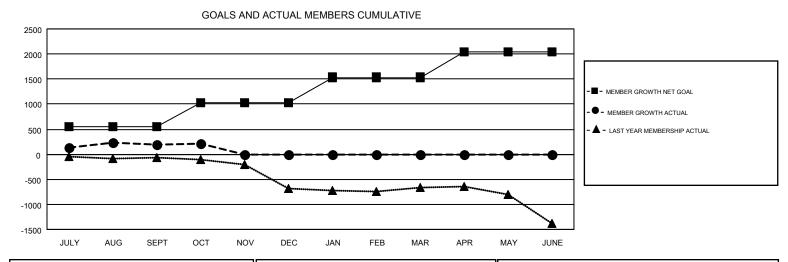

## GMT MONTHLY MEMBERSHIP PROGRESS REPORT

Results as of: 10/31/2019 **LOCATION: AUSTRALIA** 

Multiple District 201

| DROPPED CLUBS: 9 |       | 517 CLUBS OF 1389 ADDED 1 OR MORE<br>NEW MEMBERS | GENDER DISTRIBUTION               |                 |       |
|------------------|-------|--------------------------------------------------|-----------------------------------|-----------------|-------|
|                  |       |                                                  | MALE                              | 19,183 (65.38%) |       |
|                  |       |                                                  | FEMALE                            | 10,160 (34.62%) |       |
| DROPPED MEMBERS  |       |                                                  |                                   |                 |       |
| DECEASED         | 130   | CLICK HERE FOR CUMULATIVE  MEMBERSHIP DATA       | TOTAL FAMILY UNIT MEMBERS         |                 | 4,732 |
| CLUB CANCELLED   | 0     |                                                  | FAMILY MEMBERS PAYING HALF 2 DUES |                 |       |
| OTHER            | 895   |                                                  |                                   |                 | 2,404 |
| TOTAL            | 1,025 |                                                  | DOES                              |                 |       |